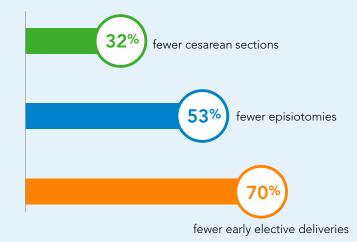

The Blue Distinction Specialty Care program has helped patients face their specialty care procedures with confidence since 2006.

Blue Distinction Centers and Blue Distinction Centers+ for Maternity Care show better results for patients, including: