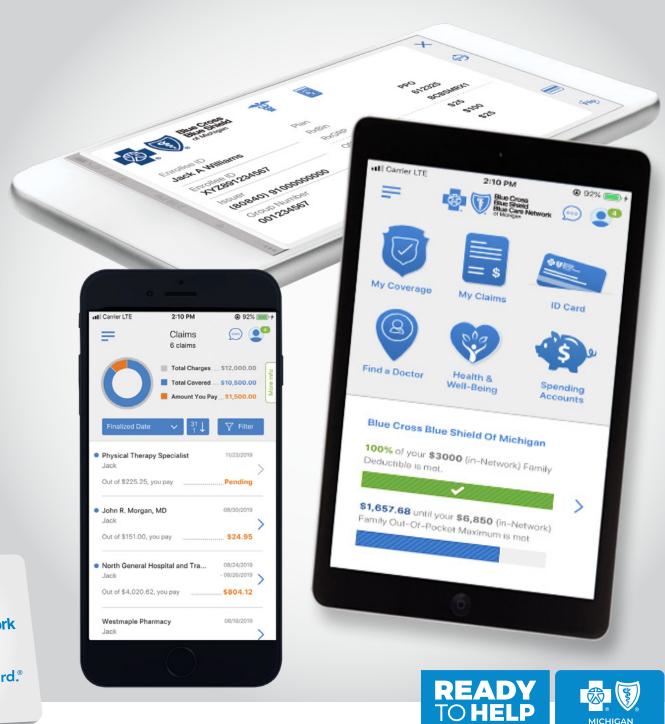

## Your health care plan — at your fingertips

- Check your coverage, claims and balances.
- Show and share your virtual member ID card.
- Find in-network care and compare costs.\*
- Check hospital and doctor quality.
- Find health care providers that offer virtual visits.